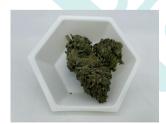

## CONSOLIDATED TEST RESULTS SUMMARY

CLIENT: Dr.Ganja

**PRODUCT NAME:** Grape Pie

LOT: N/A

**BATCH: S092024CU** MATRIX: Hemp Flower

**REPORT CREATED: 09/19/2024** 

| Analyte   | LOD (%) | %      | mg/g    |
|-----------|---------|--------|---------|
| CBC       | 0.030   |        |         |
| CBCA      | 0.030   | 0.348  | 3.480   |
| CBCV      | 0.030   |        |         |
| CBD       | 0.030   |        |         |
| CBDA      | 0.030   | 0.048  | 0.480   |
| CBDV      | 0.030   |        |         |
| CBDVA     | 0.030   |        |         |
| CBG       | 0.030   | 0.111  | 1.110   |
| CBGA      | 0.030   | 0.786  | 7.860   |
| CBL       | 0.030   |        |         |
| CBLA      | 0.030   |        |         |
| CBN       | 0.030   |        |         |
| CBNA      | 0.030   |        |         |
| СВТ       | 0.030   |        |         |
| Δ8-THC    | 0.030   |        |         |
| Δ9-ΤΗC    | 0.030   | 0.295  | 2.953   |
| Δ9-THCA-A | 0.030   | 22.972 | 229.717 |
| Δ9-THCP   | 0.030   |        |         |
| Δ9-ΤΗCVA  | 0.030   | 0.058  | 0.580   |
| 9R-HHC    | 0.030   |        |         |
| 9S-HHC    | 0.030   |        |         |