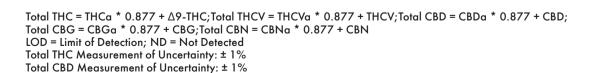

CONSOLIDATED TEST RESULTS SUMMARY

CLIENT: Dr.Ganja PRODUCT NAME: CBC Distillate LOT: N/A BATCH: A040124WE MATRIX: Hemp Oil REPORT CREATED: 04/03/2024

| Analyte   | LOD (%)  | %         | mg/g    |
|-----------|----------|-----------|---------|
| СВС       | 0.030    | 97.516    | 975.160 |
| CBCA      | 0.030    |           |         |
| CBCV      | 0.030    |           |         |
| CBD       | 0.030    |           |         |
| CBDA      | 0.030    |           |         |
| CBDV      | 0.030    |           |         |
| CBDVA     | 0.030    |           |         |
| CBG       | 0.030    |           |         |
| CBGA      | 0.030    |           |         |
| CBL       | 0.030    |           |         |
| CBLA      | 0.030    |           |         |
| CBN       | 0.030    |           |         |
| CBNA      | 0.030    |           |         |
| CBT       | 0.030    |           |         |
| ∆8-THC    | 0.030    |           |         |
| Δ9-ТНС    | 0.030    |           |         |
| ∆9-THCA-A | 0.030    |           |         |
| Δ9-ΤΗϹΫ   | 0.030    |           |         |
| Δ9-ΤΗϹVΑ  | 0.030    |           |         |
| 9R-HHC    | 0.030    |           |         |
| 9S-HHC    | 0.030    |           |         |
| 97.516%   | <b>,</b> | (Birdente |         |