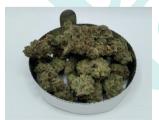

## CONSOLIDATED TEST RESULTS SUMMARY

CLIENT: Dr.Ganja

**PRODUCT NAME: Melted Strawberries** 

LOT: N/A

**BATCH: M031824WA** MATRIX: Hemp Flower

**REPORT CREATED: 03/20/2024** 

| Analyte   | LOD (%) | %      | mg/g    |
|-----------|---------|--------|---------|
| CBC       | 0.030   |        |         |
| CBCA      | 0.030   | 0.507  | 5.068   |
| CBCV      | 0.030   |        |         |
| CBD       | 0.030   |        |         |
| CBDA      | 0.030   |        |         |
| CBDV      | 0.030   |        |         |
| CBDVA     | 0.030   |        |         |
| CBG       | 0.030   | 0.145  | 1.445   |
| CBGA      | 0.030   | 1.679  | 16.785  |
| CBL       | 0.030   |        |         |
| CBLA      | 0.030   |        |         |
| CBN       | 0.030   |        |         |
| CBNA      | 0.030   |        |         |
| СВТ       | 0.030   |        |         |
| Δ8-THC    | 0.030   |        |         |
| Δ9-ТНС    | 0.030   | 0.280  | 2.800   |
| Δ9-THCA-A | 0.030   | 27.441 | 274.410 |
| Δ9-THCV   | 0.030   |        |         |
| Δ9-THCVA  | 0.030   | 0.090  | 0.901   |
| 9R-HHC    | 0.030   |        |         |
| 9S-HHC    | 0.030   |        |         |