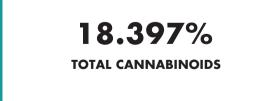

CLIENT: Dr.Ganja PRODUCT NAME: Chem Fruit Funk Smalls LOT: N/A BATCH: N112423RO MATRIX: Hemp Flower REPORT CREATED: 01/26/2024

| Analyte   | LOD (%) | %      | mg/g    |
|-----------|---------|--------|---------|
| СВС       | 0.030   |        |         |
| CBCA      | 0.030   | 0.489  | 4.886   |
| СВСУ      | 0.030   |        |         |
| CBD       | 0.030   | 1.219  | 12.192  |
| CBDA      | 0.030   | 15.746 | 157.461 |
| CBDV      | 0.030   |        |         |
| CBDVA     | 0.030   |        |         |
| CBG       | 0.030   |        |         |
| CBGA      | 0.030   | 0.278  | 2.776   |
| CBL       | 0.030   |        |         |
| CBLA      | 0.030   |        |         |
| CBN       | 0.030   |        |         |
| CBNA      | 0.030   |        |         |
| СВТ       | 0.030   |        |         |
| ∆8-THC    | 0.030   |        |         |
| ∆9-THC    | 0.030   | 0.070  | 0.703   |
| Δ9-ΤΗϹΑ-Α | 0.030   | 0.595  | 5.954   |
| Δ9-ΤΗΟΥ   | 0.030   |        |         |
| Δ9-ΤΗϹ۷Α  | 0.030   |        |         |
| 9R-HHC    | 0.030   |        |         |
| 9S-HHC    | 0.030   |        |         |

Total THC = THCa \* 0.877 + Δ9-THC; Total THCV = THCVa \* 0.877 + THCV; Total CBD = CBDa \* 0.877 + CBD; Total CBG = CBGa \* 0.877 + CBG; Total CBN = CBNa \* 0.877 + CBN LOD = Limit of Detection; ND = Not Detected Total THC Measurement of Uncertainty: ± 1% Total CBD Measurement of Uncertainty: ± 1%