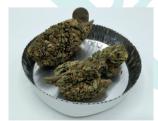

## CONSOLIDATED TEST RESULTS SUMMARY

CLIENT: Dr.Ganja

PRODUCT NAME: Bubba Kush

LOT: N/A

**BATCH: N112423RK** MATRIX: Hemp Flower

**REPORT CREATED: 12/21/2023** 

| Analyte   | LOD (%) | %      | mg/g    |
|-----------|---------|--------|---------|
| CBC       | 0.030   |        |         |
| CBCA      | 0.030   | 0.823  | 8.228   |
| CBCV      | 0.030   |        |         |
| CBD       | 0.030   | 0.833  | 8.327   |
| CBDA      | 0.030   | 16.228 | 162.277 |
| CBDV      | 0.030   |        |         |
| CBDVA     | 0.030   |        |         |
| CBG       | 0.030   |        |         |
| CBGA      | 0.030   | 0.383  | 3.832   |
| CBL       | 0.030   |        |         |
| CBLA      | 0.030   |        |         |
| CBN       | 0.030   |        |         |
| CBNA      | 0.030   |        |         |
| CBT       | 0.030   |        |         |
| Δ8-ΤΗС    | 0.030   |        |         |
| Δ9-ΤΗС    | 0.030   |        |         |
| Δ9-ΤΗСΑ-Α | 0.030   | 0.606  | 6.059   |
| Δ9-ΤΗCV   | 0.030   |        |         |
| Δ9-ΤΗCVA  | 0.030   |        |         |
| 9R-HHC    | 0.030   |        |         |
| 9S-HHC    | 0.030   |        |         |