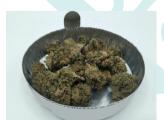

## CONSOLIDATED TEST RESULTS SUMMARY

CLIENT: Dr.Ganja

**PRODUCT NAME: Royal OG Smalls** 

LOT: N/A

BATCH: J012224TU MATRIX: Hemp Flower

**REPORT CREATED: 01/26/2024** 

| Analyte   | LOD (%) | %      | mg/g    |
|-----------|---------|--------|---------|
| СВС       | 0.030   | 0.136  | 1.356   |
| CBCA      | 0.030   | 0.726  | 7.259   |
| CBCV      | 0.030   |        |         |
| CBD       | 0.030   | 1.587  | 15.873  |
| CBDA      | 0.030   | 16.518 | 165.180 |
| CBDV      | 0.030   |        |         |
| CBDVA     | 0.030   |        |         |
| CBG       | 0.030   |        |         |
| CBGA      | 0.030   | 0.287  | 2.868   |
| CBL       | 0.030   |        |         |
| CBLA      | 0.030   |        |         |
| CBN       | 0.030   |        |         |
| CBNA      | 0.030   |        |         |
| СВТ       | 0.030   |        |         |
| Δ8-THC    | 0.030   |        |         |
| Δ9-ΤΗС    | 0.030   | 0.105  | 1.054   |
| Δ9-THCA-A | 0.030   | 0.555  | 5.551   |
| Δ9-ΤΗCV   | 0.030   | 14/0   |         |
| Δ9-ΤΗCVA  | 0.030   |        |         |
| 9R-HHC    | 0.030   |        |         |
| 9S-HHC    | 0.030   |        |         |