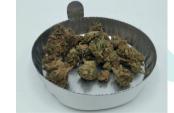

## CONSOLIDATED TEST RESULTS SUMMARY

CLIENT: Dr.Ganja

**PRODUCT NAME: Lemon Diesel Smalls** 

LOT: N/A

**BATCH: J012224TT** MATRIX: Hemp Flower

**REPORT CREATED: 01/26/2024** 

| Analyte   | LOD (%) | %       | mg/g    |
|-----------|---------|---------|---------|
| CBC       | 0.030   | 0.099   | 0.990   |
| CBCA      | 0.030   | 0.793   | 7.928   |
| CBCV      | 0.030   |         |         |
| CBD       | 0.030   | 1.514   | 15.144  |
| CBDA      | 0.030   | 15.464  | 154.639 |
| CBDV      | 0.030   |         |         |
| CBDVA     | 0.030   |         |         |
| CBG       | 0.030   |         |         |
| CBGA      | 0.030   | 0.561   | 5.608   |
| CBL       | 0.030   |         |         |
| CBLA      | 0.030   |         |         |
| CBN       | 0.030   |         |         |
| CBNA      | 0.030   |         |         |
| CBT       | 0.030   |         |         |
| Δ8-THC    | 0.030   |         |         |
| Δ9-ΤΗС    | 0.030   | 0.108   | 1.082   |
| Δ9-ΤΗСΑ-Α | 0.030   | 0.516   | 5.155   |
| Δ9-ΤΗCV   | 0.030   | 1 4 //2 |         |
| Δ9-ΤΗCVA  | 0.030   |         |         |
| 9R-HHC    | 0.030   |         |         |
| 9S-HHC    | 0.030   |         |         |