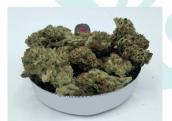

## CONSOLIDATED TEST RESULTS SUMMARY

CLIENT: Dr.Ganja

**PRODUCT NAME: Moroccan Peaches** 

LOT: N/A

**BATCH: F021224UO** MATRIX: Hemp Flower

**REPORT CREATED: 02/13/2024** 

| Analyte   | LOD (%) | %      | mg/g    |
|-----------|---------|--------|---------|
| СВС       | 0.030   |        |         |
| CBCA      | 0.030   | 0.311  | 3.113   |
| CBCV      | 0.030   |        |         |
| CBD       | 0.030   |        |         |
| CBDA      | 0.030   |        |         |
| CBDV      | 0.030   |        |         |
| CBDVA     | 0.030   |        |         |
| CBG       | 0.030   | 0.157  | 1.567   |
| CBGA      | 0.030   | 1.129  | 11.291  |
| CBL       | 0.030   |        |         |
| CBLA      | 0.030   |        |         |
| CBN       | 0.030   |        |         |
| CBNA      | 0.030   |        |         |
| СВТ       | 0.030   |        |         |
| Δ8-THC    | 0.030   |        |         |
| Δ9-ΤΗС    | 0.030   | 0.296  | 2.956   |
| Δ9-ΤΗCΑ-Α | 0.030   | 24.129 | 241.291 |
| Δ9-ΤΗCV   | 0.030   | 16/0   |         |
| Δ9-ΤΗCVA  | 0.030   | 0.083  | 0.828   |
| 9R-HHC    | 0.030   |        |         |
| 9S-HHC    | 0.030   |        |         |