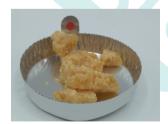

## CONSOLIDATED TEST RESULTS SUMMARY

CLIENT: Dr.Ganja

PRODUCT NAME: Crumble Wax Lemon Citron

LOT: N/A

**BATCH: J062623ME** 

MATRIX: Hemp Concentrate

**REPORT CREATED: 06/28/2023** 

| Analyte   | LOD (%) | %         | mg/g    |
|-----------|---------|-----------|---------|
| СВС       | 0.030   |           |         |
| CBCA      | 0.030   |           |         |
| CBCV      | 0.030   |           |         |
| CBD       | 0.030   |           |         |
| CBDA      | 0.030   |           |         |
| CBDV      | 0.030   |           |         |
| CBDVA     | 0.030   |           |         |
| CBG       | 0.030   | 0.227     | 2.272   |
| CBGA      | 0.030   | 1.782     | 17.825  |
| CBL       | 0.030   |           |         |
| CBLA      | 0.030   |           |         |
| CBN       | 0.030   | 0.287     | 2.874   |
| CBNA      | 0.030   | 1.144     | 11.437  |
| СВТ       | 0.030   |           |         |
| Δ8-THC    | 0.030   | 0.163     | 1.631   |
| Δ9-THC    | 0.030   | 0.245     | 2.450   |
| Δ9-THCA-A | 0.030   | 78.533    | 785.330 |
| Δ9-ΤΗCV   | 0.030   | 1 4 / (2) |         |
| Δ9-ΤΗCVA  | 0.030   | 2/4       |         |
| 9R-HHC    | 0.030   |           |         |
| 9S-HHC    | 0.030   |           |         |